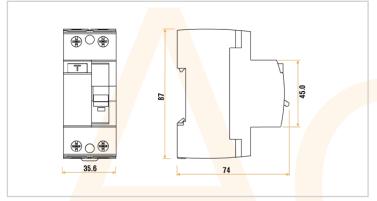

## 3 - Circuit Protection & Industrial Control

| Technical Specification |                                  |
|-------------------------|----------------------------------|
| Overall Dimensions      | 35.6mm (W) x 87mm (H) x 74mm (D) |
| Nominal Voltage         | 240V~ 50/60Hz                    |
| Poles                   | 2 (1+N)                          |
| RCD Terminal Capacity   | 35mm²                            |
| RCD Terminal Torque     | 2.5Nm                            |
| Impulse Voltage         | 4000V                            |
| RCD Type                | A                                |
| Making & Breaking Cap.  | 1000A                            |
| Sensitivity             | 30mA                             |
| Operational Temp.       | -25°C to +40°C                   |
|                         |                                  |
|                         |                                  |
|                         |                                  |
|                         |                                  |
|                         |                                  |