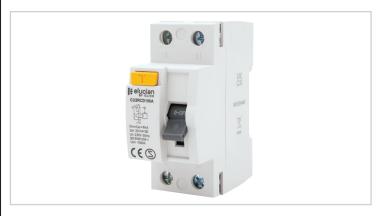

## AC38078

## 2P 100A 30mA RCD

- Double Pole
- 100A 30mA Rated
- Type A
- Large Terminal Capacity
- Lockable switch (with compatible kit)
- Light Grey (RAL 7035)
- 3 year warranty

3-AC38078-2022-V1