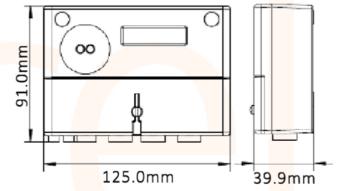

## **100A Single Phase Meter**

- Suitable for single phase supplies up to 100A
- MID Approved (suitable for billing applications)
- Import & Export (bi-directional)

| <b>Technical Specification</b> |                   |
|--------------------------------|-------------------|
| Meter Type                     | Single Phase      |
| Fitting Type                   | Wall Mounted      |
| Max. Current (Amps)            | 100               |
| Smart                          | No                |
| Input Type                     | Direct Connection |
| Output Type                    | n/a               |
| Tariffs                        | Single            |
| Import / Export                | Import & Export   |