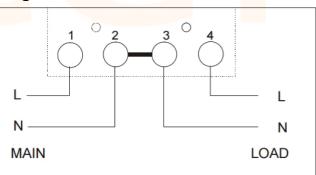

e Phase Meter**

- Suitable for single phase supplies up to 100A
- MID Approved (suitable for billing applications)
- Import & Export (bi-directional)





| <b>Technical Specification</b> |                   |
|--------------------------------|-------------------|
| Meter Type                     | Single Phase      |
| Fitting Type                   | Wall Mounted      |
| Max. Current (Amps)            | 100               |
| Smart                          | No                |
| Input Type                     | Direct Connection |
| Output Type                    | n/a               |
| Tariffs                        | Single            |
| Import / Export                | Import & Export   |

emlitee (M

kWh

CE M14 0122 01201 SGS0103

UUU0001

EML1434062561

0(100)A 2014

## Wiring



## 3-AC3963-2024-v1



www.electric-center.co.uk

Electric Center are not responsible for the accuracy and contents of this datasheet. All displayed data and specification detail has been provided by the product manufacturer.