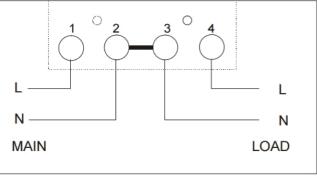

## AC3964 **100A Single Phase Meter** emlitee (M 1000 imp/ EXP 0000000 Suitable for single phase supplies up to kWh CLB • IMP EML1434062561 100A ECA2.v MID Approved (suitable for billing 230V SOHz 1.0-20(100)A C C M14 0122 SGS0103 applications) **Extended Terminal Cover** Dimensions 00 129.0mm **Technical Specification** 125.0mm 39.9mm Single Phase Meter Type Wiring Wall Mounted **Fitting Type** Max. Current (Amps) 100