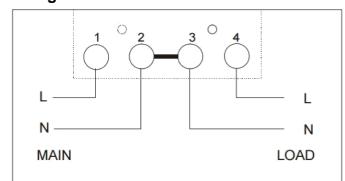

|
|--------------------------------|----------------------|
| Meter Type                     | Single Phase         |
| Fitting Type                   | Wall Mounted         |
| Max. Current (Amps)            | 100                  |
| Smart                          | No                   |
| Input Type                     | Direct Connection    |
| Output Type                    | n/a                  |
| Tariffs                        | Single               |
| Import / Export                | Import, Export & Net |

### **AC3966**

## **100A Single Phase Meter**

- Suitable for single phase supplies up to 100A
- MID Approved (suitable for billing applications)
- **Extended Terminal Cover**
- Import & Export (bi-directional) & Net

#### **Dimensions**



### Wiring



3-AC3966-2024-v1