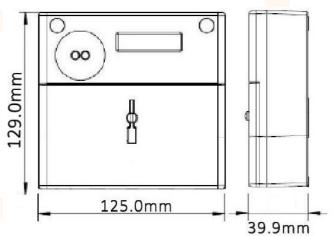

ication</b> |                      |
|--------------------------------|----------------------|
| Meter Type                     | Single Phase         |
| Fitting Type                   | Wall Mounted         |
| Max. Current (Amps)            | 100                  |
| Smart                          | No                   |
| Input Type                     | Direct Connection    |
| Output Type                    | n/a                  |
| Tariffs                        | Single               |
| Import / Export                | Import, Export & Net |

### **AC3966**

## **100A Single Phase Meter**

- Suitable for single phase supplies up to 100A
- MID Approved (suitable for billing applications)
- **Extended Terminal Cover**
- Import & Export (bi-directional) & Net

#### **Dimensions**



### Wiring



3-AC3966-2024-v1