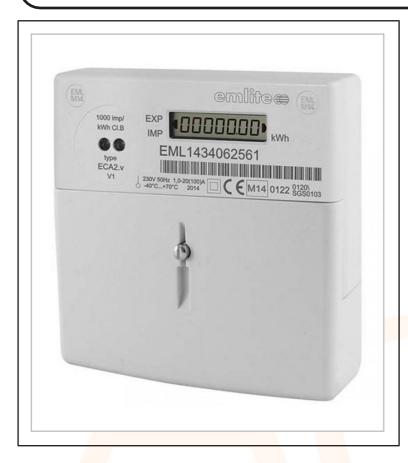

### **AC3966**

## **100A Single Phase Meter**

- Suitable for single phase supplies up to 100A
- MID Approved (suitable for billing applications)
- **Extended Terminal Cover**
- Import & Export (bi-directional) & Net