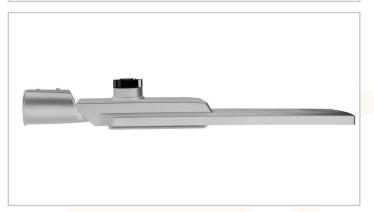

## 80w LED Streetlight

Introducing the 80w LED Streetlight designed to be used in a variety of applications, including street lighting, car parks, access roads, pathways and more.

The 80w LED Streetlight focuses on eco features such as a precision lens to direct light where its needed and reduce light pollution and overspill.

80w LED equivalent to the older 150w SON Fitted with NEMA socket

60mm Side entry or post top mounting
Replace conventional LPS/HPS/CFL lanterns
at low cost

Maximised savings on energy and maintenance costs.