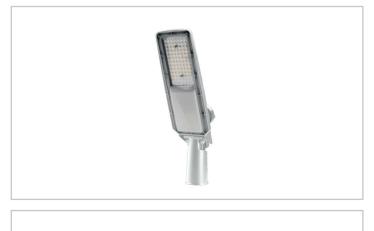

## 80w LED Streetlight

Introducing the 80w LED Streetlight designed to be used in a variety of applications, including street lighting, car parks, access roads, pathways and more.

The 80w LED Streetlight focuses on eco features such as a precision lens to direct light where its needed and reduce light pollution and overspill.

80w LED equivalent to the older 150w SON Fitted with NEMA socket

60mm Side entry or post top mounting
Replace conventional LPS/HPS/CFL lanterns
at low cost

Maximised savings on energy and maintenance costs.