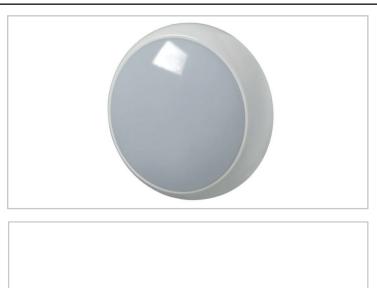

## AC440142

## 10W LED with Pro-diffuser

- >50% energy savings compared to fluorescent
- Utilises high quality, long life SMD technology
- Sensor version rated at 150W so can switch a total of 14x10W or 9x 15W fittings. Ideal for corridor and stairway applications.
- High efficiency Pro-diffuser allows maximum light transmission, provides low glare, creates even light distribution no hot spots.
- Wide operating ambient temperature range of -20°C to +35°C
- Suitable for 24/7 use
- Suitable for switching by external PIR, Microwave or Photocell.