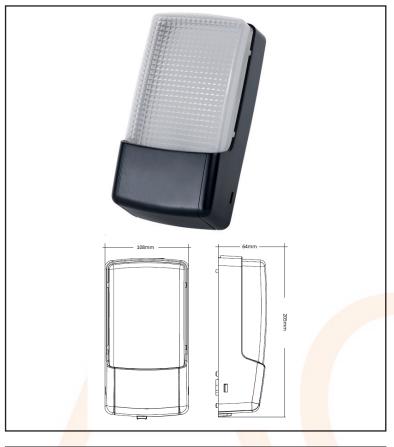

## **6.5W LED Bulkhead**

Powerful 6.5W LED energy saving bulkhead light.

Ideal for both indoor and outdoor installation.

Colour temperature: 3700K to 4200K.

Simple and quick to fit with fast-fix terminal block connection.

| Technica <mark>l Spec</mark> ification |               |
|----------------------------------------|---------------|
| Operatin <mark>g Volt</mark> age:      | 230V AC 50Hz  |
| Installation Type:                     | Surface       |
| Earth Class Rating:                    | Class II      |
| Operating Temperature:                 | -20°C to 40°C |
| Ingress Protection Rating:             | IP55          |
| Wattage:                               | 6.5           |
| Beam Angle:                            | 90° x 90°     |
| Energy Efficiency:                     | Class G       |
| Energy Useage:                         | 6.5KwH/1000H  |
| Lumen Output:                          | 500           |
| Colour Temperature:                    | 3700K - 4200K |
| Mounting Hole Centres:                 | 60mm          |
|                                        |               |
|                                        |               |
|                                        |               |