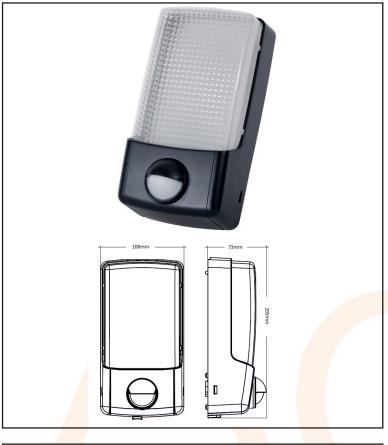

## **6.5W LED PIR Bulkhead**

Powerful 6.5W LED energy saving bulkhead light.

Ideal for both indoor and outdoor installation.

Colour temperature: 3700K to 4200K.

Dusk until Dawn mode.

Simple and quick to fit with fast-fix terminal block connection.

| Technica <mark>l Spec</mark> ification |                         |
|----------------------------------------|-------------------------|
| Operatin <mark>g Volt</mark> age:      | 230V AC 50Hz            |
| Installation Type:                     | Surface                 |
| Earth Class Rating:                    | Class II                |
| Operating Temperature:                 | -20°C to 40°C           |
| Ingress Protection Rating:             | IP55                    |
| Wattage:                               | 6.5                     |
| Beam Angle:                            | 90° x 90°               |
| Energy Efficiency:                     | Class G                 |
| Energy Useage:                         | 6.5KwH/1000H            |
| Lumen Output:                          | 500                     |
| Colour Temperature:                    | 3700K - 4200K           |
| Mounting Hole Centres:                 | 60mm                    |
| ON Time Adjustment:                    | 5 Seconds to 10 Minutes |
| Lux Level:                             | 2 to 200                |
| Detection Range:                       | Up To 10m               |