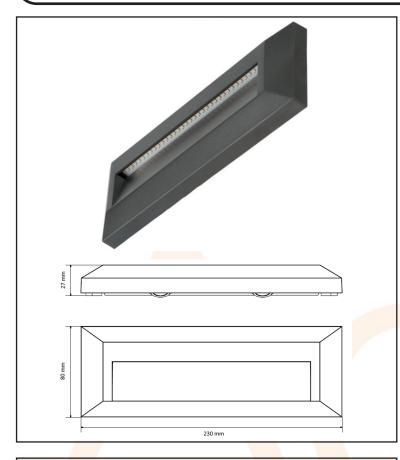

## 4 - Lamps & Lighting

| Technica <mark>l Spec</mark> ification |                                     |
|----------------------------------------|-------------------------------------|
| Operati <mark>ng Volt</mark> age:      | 230V AC 50Hz                        |
| Installation Type:                     | Surface                             |
| Earth Class Rating:                    | Class II                            |
| Operating Temperature:                 | -20°C to 55°C                       |
| Ingress Protection Rating:             | IP65                                |
| Wattage:                               | 1.6                                 |
| Beam Angle:                            | 30°                                 |
| Energy Efficiency:                     | Class G                             |
| Energy Useage:                         | 1.6KwH/1000H                        |
| Lumen Output:                          | 67                                  |
| Colour Temperature:                    | 4000K                               |
| Mounting Hole Centres:                 | 207mm (Left/Right), 58 (Top/Bottom) |
|                                        |                                     |
|                                        |                                     |
|                                        |                                     |

## Horizontal LED Step Light Dark Grey

Quick and easy installation, with no wall channelling required.

A powerful and energy saving alternative to standard step lights.

Surface mount for quick and easy installation – no back box required.

Robust polycarbonate construction suitable for industrial, commercial and home installations.

IP65 weatherproof rating for indoor and outdoor use.

LED light emits downwards, ideal for illuminating steps, passageways and corridors or for decorative lighting.