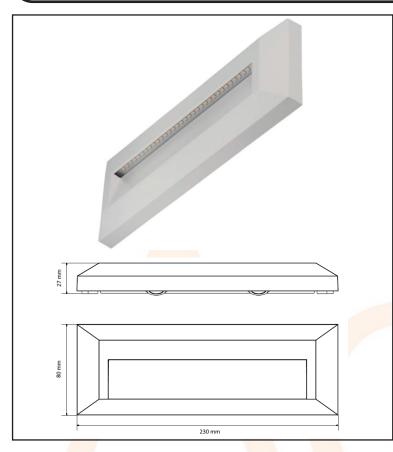

## 4 - Lamps & Lighting

| Technical Specification           |                                     |
|-----------------------------------|-------------------------------------|
| Operatin <mark>g Volt</mark> age: | 230V AC 50Hz                        |
| Installation Type:                | Surface                             |
| Earth Class Rating:               | Class II                            |
| Operating Temperature:            | -20°C to 55°C                       |
| Ingress Protection Rating:        | IP65                                |
| Wattage:                          | 1.6                                 |
| Beam Angle:                       | 30°                                 |
| Energy Efficiency:                | Class G                             |
| Energy Useage:                    | 1.6KwH/1000H                        |
| Lumen Output:                     | 67                                  |
| Colour Temperature:               | 4000K                               |
| Mounting Hole Centres:            | 207mm (Left/Right), 58 (Top/Bottom) |
|                                   |                                     |
|                                   |                                     |
|                                   |                                     |

## **Horizontal LED Step Light White**

Quick and easy installation, with no wall channelling required.

A powerful and energy saving alternative to standard step lights.

Surface mount for quick and easy installation – no back box required.

Robust polycarbonate construction suitable for industrial, commercial and home installations.

IP65 weatherproof rating for indoor and outdoor use.

LED light emits downwards, ideal for illuminating steps, passageways and corridors or for decorative lighting.