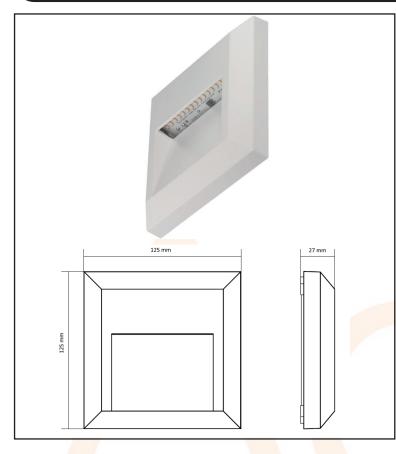

## **Square LED Step Light White**

Quick and easy installation, with no wall channelling required.

A powerful and energy saving alternative to standard step lights.

Surface mount for quick and easy installation – no back box required.

Robust polycarbonate construction suitable for industrial, commercial and home installations.

IP65 weatherproof rating for indoor and outdoor use.

LED light emits downwards, ideal for illuminating steps, passageways and corridors or for decorative lighting.