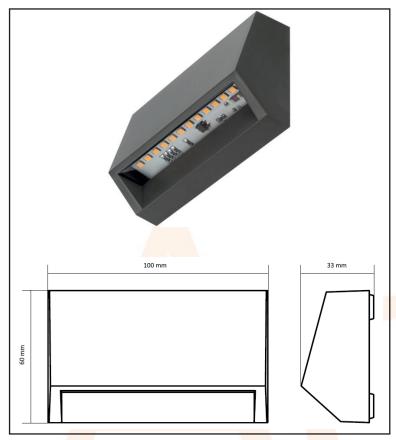

## 4 - Lamps & Lighting

| Technica <mark>l Spec</mark> ification |                                      |
|----------------------------------------|--------------------------------------|
| Operatin <mark>g Volt</mark> age:      | 230V AC 50Hz                         |
| Installation Type:                     | Surface                              |
| Earth Class Rating:                    | Class II                             |
| Operating Temperature:                 | -20°C to 55°C                        |
| Ingress Protection Rating:             | IP65                                 |
| Wattage:                               | 1.4                                  |
| Beam Angle:                            | 50°                                  |
| Energy Efficiency:                     | Class G                              |
| Energy Useage:                         | 1.4KwH/1000H                         |
| Lumen Output:                          | 92                                   |
| Colour Temperature:                    | 4000K                                |
| Mounting Hole Centres:                 | 83mm (Left/Right), 45mm (Top/Bottom) |
|                                        |                                      |
|                                        |                                      |
|                                        |                                      |

## **Horizontal LED Step Light Dark Grey**

Quick and easy installation, with no wall channelling required.

A powerful and energy saving alternative to standard step lights.

Surface mount for quick and easy installation – no back box required.

Robust polycarbonate construction suitable for industrial, commercial and home installations.

IP65 weatherproof rating for indoor and outdoor use.

LED light emits downwards, ideal for illuminating steps, passageways and corridors or for decorative lighting.