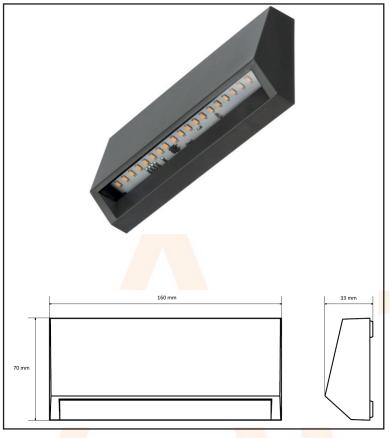

## 4 - Lamps & Lighting

| Technica <mark>l Spec</mark> ification |                                       |
|----------------------------------------|---------------------------------------|
| Operatin <mark>g Volta</mark> ge:      | 230V AC 50Hz                          |
| Installation Type:                     | Surface                               |
| Earth Class Rating:                    | Class II                              |
| Operating Temperature:                 | -20°C to 55°C                         |
| Ingress Protection Rating:             | IP65                                  |
| Wattage:                               | 3.8                                   |
| Beam Angle:                            | 50°                                   |
| Energy Efficiency:                     | Class G                               |
| Energy Useage:                         | 3.8KwH/1000H                          |
| Lumen Output:                          | 245                                   |
| Colour Temperature:                    | 4000K                                 |
| Mounting Hole Centres:                 | 202mm (Left/Right), 64mm (Top/Bottom) |
|                                        |                                       |
|                                        |                                       |
|                                        |                                       |

## **Horizontal LED Step Light Dark Grey**

Quick and easy installation, with no wall channelling required.

A powerful and energy saving alternative to standard step lights.

Surface mount for quick and easy installation – no back box required.

Robust polycarbonate construction suitable for industrial, commercial and home installations.

IP65 weatherproof rating for indoor and outdoor use.

LED light emits downwards, ideal for illuminating steps, passageways and corridors or for decorative lighting.