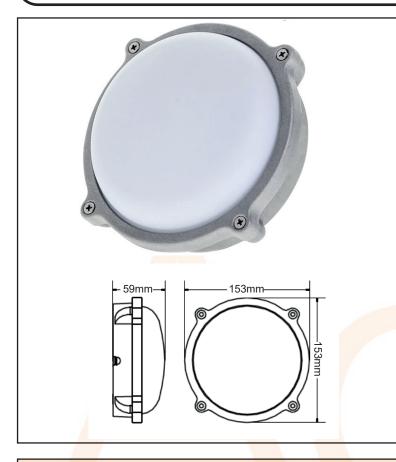

## **LED Bulkhead Light Round**

Round LED Bulkhead Light.

A powerful and energy saving alternative to standard bulkhead lights.

Wide light diffusion pattern.

Robust die cast housing with tough polycarbonate lens suitable for industrial, commercial and home installations.

IP65 weatherproof rating.

| Technica <mark>l Spec</mark> ification |               |
|----------------------------------------|---------------|
| Operatin <mark>g Volta</mark> ge:      | 230V AC 50Hz  |
| Installation Type:                     | Surface       |
| Earth Class Rating:                    | Class I       |
| Operating Temperature:                 | -10°C to 55°C |
| Ingress Protection Rating:             | IP65          |
| Wattage:                               | 7             |
| Beam Angle:                            | 120°          |
| Energy Efficiency:                     | Class G       |
| Energy Useage:                         | 8.4KwH/1000H  |
| Lumen Output:                          | 480           |
| Colour Temperature:                    | 5000K         |
| Mounting Hole Centres:                 | 88            |
|                                        |               |
|                                        |               |
|                                        |               |