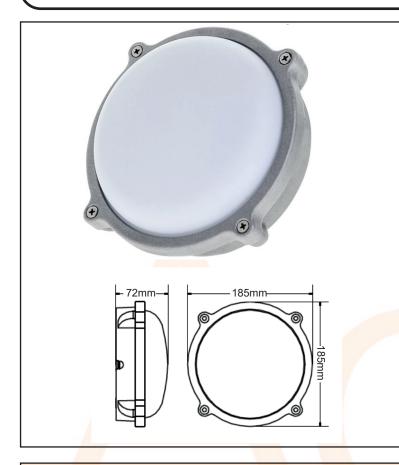

## **LED Bulkhead Light Round**

Round LED Bulkhead Light.

A powerful and energy saving alternative to standard bulkhead lights.

Wide light diffusion pattern.

Robust die cast housing with tough polycarbonate lens suitable for industrial, commercial and home installations.

IP65 weatherproof rating.

| Technica <mark>l Spec</mark> ification |               |
|----------------------------------------|---------------|
| Operati <mark>ng Volt</mark> age:      | 230V AC 50Hz  |
| Installation Type:                     | Surface       |
| Earth Class Rating:                    | Class I       |
| Operating Temperature:                 | -10°C to 55°C |
| Ingress Protection Rating:             | IP65          |
| Wattage:                               | 15            |
| Beam Angle:                            | 120°          |
| Energy Efficiency:                     | Class G       |
| Energy Useage:                         | 15KwH/1000H   |
| Lumen Output:                          | 1000          |
| Colour Temperature:                    | 5000K         |
| Mounting Hole Centres:                 | 126           |
|                                        |               |
|                                        |               |
|                                        |               |