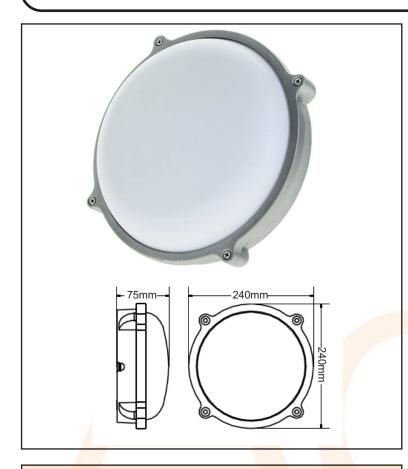

## **LED Bulkhead Light Round**

Round LED Bulkhead Light.

A powerful and energy saving alternative to standard bulkhead lights.

Wide light diffusion pattern.

Robust die cast housing with tough polycarbonate lens suitable for industrial, commercial and home installations.

IP65 weatherproof rating.

| Technica <mark>l Spec</mark> ification |               |
|----------------------------------------|---------------|
| Operatin <mark>g Volt</mark> age:      | 230V AC 50Hz  |
| Installation Type:                     | Surface       |
| Earth Class Rating:                    | Class I       |
| Operating Temperature:                 | -10°C to 55°C |
| Ingress Protection Rating:             | IP65          |
| Wattage:                               | 25            |
| Beam Angle:                            | 120°          |
| Energy Efficiency:                     | Class G       |
| Energy Useage:                         | 26.5KwH/1000H |
| Lumen Output:                          | 1580          |
| Colour Temperature:                    | 5000K         |
| Mounting Hole Centres:                 | 155           |
|                                        |               |
|                                        |               |
|                                        |               |