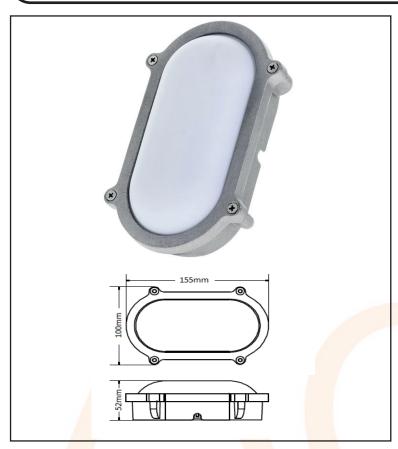

## **LED Bulkhead Light Oval**

**Oval LED Bulkhead Light.** 

A powerful and energy saving alternative to standard bulkhead lights.

Wide light diffusion pattern.

Robust die cast housing with tough polycarbonate lens suitable for industrial, commercial and home installations.

IP65 weatherproof rating.

| Technica <mark>l Spec</mark> ification |               |
|----------------------------------------|---------------|
| Operati <mark>ng Volt</mark> age:      | 230V AC 50Hz  |
| Installation Type:                     | Surface       |
| Earth Class Rating:                    | Class I       |
| Operating Temperature:                 | -10°C to 55°C |
| Ingress Protection Rating:             | IP65          |
| Wattage:                               | 7             |
| Beam Angle:                            | 120°          |
| Energy Efficiency:                     | Class F       |
| Energy Useage:                         | 9KwH/1000H    |
| Lumen Output:                          | 700           |
| Colour Temperature:                    | 5000K         |
| Mounting Hole Centres:                 | 124           |
|                                        |               |
|                                        |               |
|                                        |               |