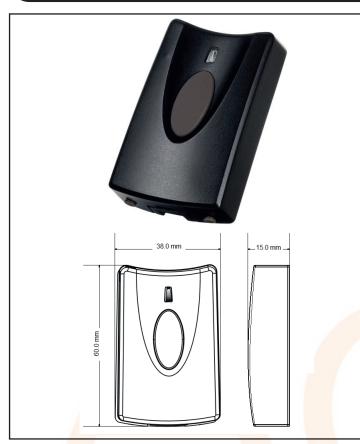

## **LEDPRO RF Remote Fob**

Eliminates the need for hard wired PIR override.

**RF Key Fob Remote Control.** 

Can Be Surface Mounted And Used As A Wall Switch.

Up To 6 Remotes Can Be Used With One PIR.

Auto learn.

Battery: 3V (1x CR2032).

IP44 Weatherproof Rating.

Compatible with PIR sensor models: AC444752, AC444753, AC444734, AC444735.

AC444736 - 2021 - V1

www.electric-center.co.uk

Electric Center are not responsible for the accuracy and contents of this datasheet. All displayed data and specification detail has been provided by the product manufacturer.