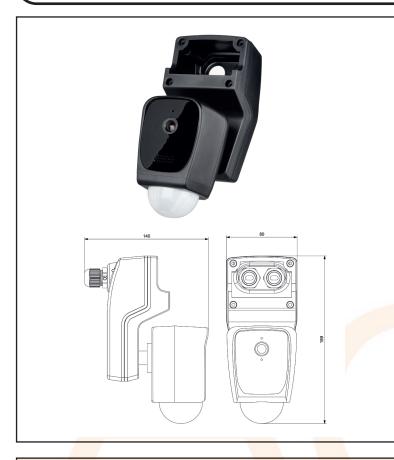

## AC444738

## **LEDPRO Wi-Fi PIR Camera Black**

Compatible with all existing LEDPRO Floodlights, no extra wiring required.

Local and Cloud storage options available.

PIR sensitivity, adjustable via the TuyaSmart App.

**Google Assistant and Amazon Alexa compatible.** 

Simple and quick to fit terminal connection.

Adjustable PIR sensitivity.

**Automatic night vision.** 

Multiple units can run on the same app.

WLAN Standard: 802.11 b/g/n (2.4GHz Only).

LEDPROCAM Fitted With LEDPRO Floodlight (Flood Light Sold Separately)

AC444738 - 2022 - V1