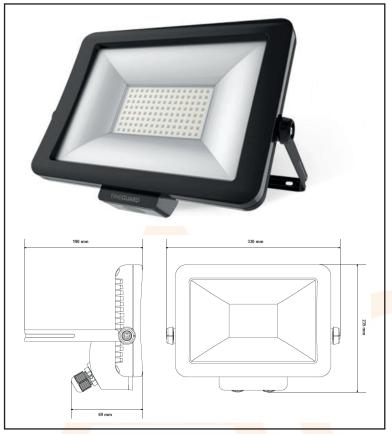

## **50W Professional Rewireable LED Floodlight**

Fully polycarbonate front lens for enhanced light control, ideal for food preparation areas and grain stores.

Plug & Play PIR or Photocell option with linkable control (optional extra).

Easy install bracket – enables floodlight fixing screws to be pre-fitted.

**Durable powder coated finish.** 

IP65 weatherproof rating.

Adjustable mounting bracket with hook feature to enable easy assembly.

**Driverless ACLED technology.** 

Rewireable with easy access screw terminals with link terminal for common accessories control.

AC444743 - 2021 - V1

## 4 - Lamps & Lighting

| Technica <mark>l Spec</mark> ification |                                            |
|----------------------------------------|--------------------------------------------|
| Operati <mark>ng Volta</mark> ge:      | 230V AC 50Hz                               |
| Installation Type:                     | Bracket Mounted                            |
| Earth Class Rating:                    | Class I                                    |
| Operating Temperature:                 | -20°C to 40°C                              |
| Ingress Protection Rating:             | IP65                                       |
| Wattage:                               | 50                                         |
| Beam Angle:                            | 115° x 115°                                |
| Pan & Tilt Adjustment:                 | 360° Tilt (Without Attached PIR/Photocell) |
| Energy Efficiency:                     | Class F                                    |
| Energy Useage:                         | 50KwH/1000H                                |
| Lumen Output:                          | 5300                                       |
| Colour Temperature:                    | 4000K                                      |
| Mounting Hole Centres:                 | 260mm                                      |
|                                        |                                            |
|                                        |                                            |