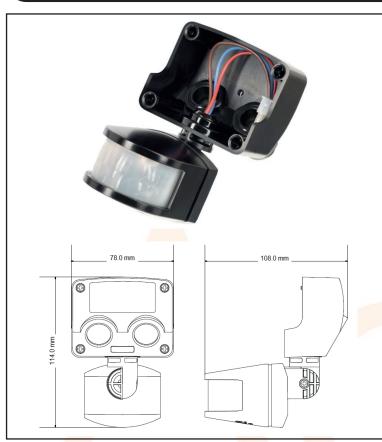

## Dedicated PIR For LEDPRO Floodlights

Dedicated PIR for use with Timeguard LEDPRO floodlights.

2x cable entries suitable for PG11 gland (glands not supplied).

Fits ALL Timeguard LEDPRO floodlights.

Simply replaces the terminal cover and plug<mark>s in t</mark>o the LEDPRO floodlight – no extra cabling necessary.

Installer friendly captive terminal cover screws.

Tilt and rotate adjustable head for accurate reliable detection.

Photocell sensor (Adjustable) and manual override function complete with masking kit.

AC444744 - 2021 - V1