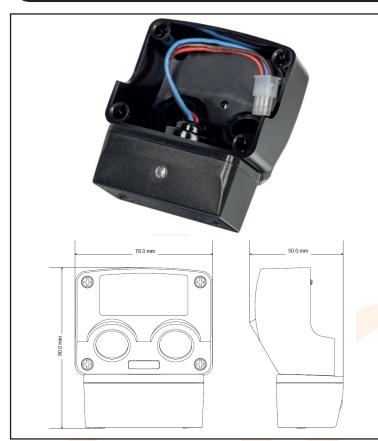

## Dedicated Photocell For LEDPRO Floodlights

Dedicated Photocell for use with Timeguard LEDPRO Floodlights.

Fits ALL Timeguard LEDPRO Floodlights.

Installer friendly captive terminal cover screws.

Simply replaces the terminal cover and plugs in to the LEDPRO floodlight – no extra cabling necessary.

Timed on duration or continuous Dusk to Dawn (adjustable).

Adjustable Lux setting.

AC444745 - 2021 - V1

www.electric-center.co.uk