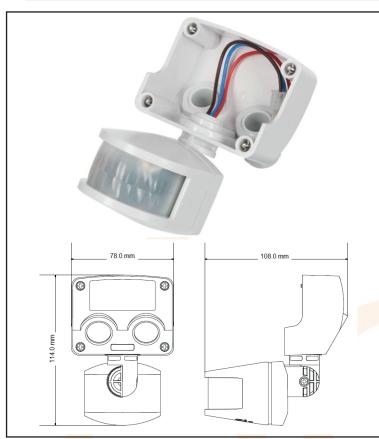

## Dedicated PIR For LEDPRO Floodlights

Dedicated PIR for use with Timeguard LEDPRO floodlights.

2x cable entries suitable for PG11 gland (glands not supplied).

Fits ALL Timeguard LEDPRO floodlights.

Simply replaces the terminal cover and plug<mark>s in t</mark>o the LEDPRO floodlight – no extra cabling necessary.

Installer friendly captive terminal cover screws.

Tilt and rotate adjustable head for accurate reliable detection.

Photocell sensor (Adjustable) and manual override function complete with masking kit.

AC444744 - 2021 - V1