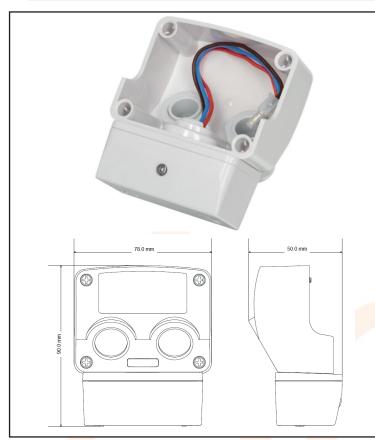

## Dedicated Photocell For LEDPRO Floodlights

Dedicated Photocell for use with Timeguard LEDPRO Floodlights.

Fits ALL Timeguard LEDPRO Floodlights.

Installer friendly captive terminal cover screws.

Simply replaces the terminal cover and plugs in to the LEDPRO floodlight – no extra cabling necessary.

Timed on duration or continuous Dusk to Dawn (adjustable).

Adjustable Lux setting.

AC444751 - 2021 - V1

www.electric-center.co.uk