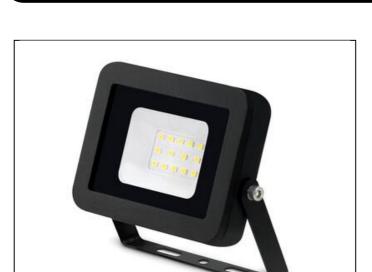

## AC444772

## 10W LED Floodlight IP65 Alu 4000K Black

## **Features & Benefits**

- Highly efficient at 100 Lumens per circuit Watt
- Galvanized angled bracket for easy installation
- Driverless technology
- Supplied pre-wired with 800mm flex
- Available in black and white colour variants
- Toughened glass
- 2 years standard warranty extends to 3 years when registered within the first year of purchase (See Website for terms and conditions)
- This product contains a light source of energy efficiency class F