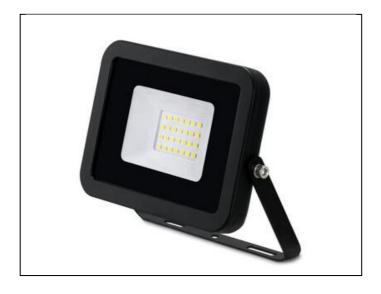

## 20W LED Floodlight IP65 Alu 4000K Black

## **Features & Benefits**

- Highly efficient at 105 Lumens per circuit Watt
- Galvanized angled bracket for easy installation
- Driverless technology
- Supplied pre-wired with 800mm flex
- Available in black and white colour variants
- Toughened glass
- 2 years standard warranty extends to 3 years when registered within the first year of purchase (See Website for terms and conditions)
- This product contains a light source of energy efficiency class F