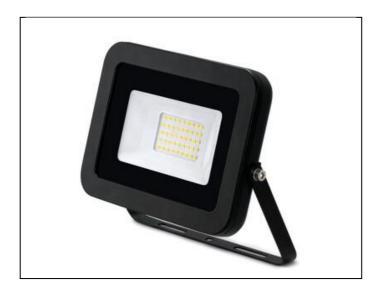

## 30W LED Floodlight IP65 Alu 4000K Black

## **Features & Benefits**

- Highly efficient at 93 Lumens per circuit Watt
- Galvanized angled bracket for easy installation
- Driverless technology
- Supplied pre-wired with 800mm flex
- Available in black and white colour variants
- Toughened glass
- 2 years standard warranty extends to 3 years when registered within the first year of purchase (See Website for terms and conditions)
- This product contains a light source of energy efficiency class F