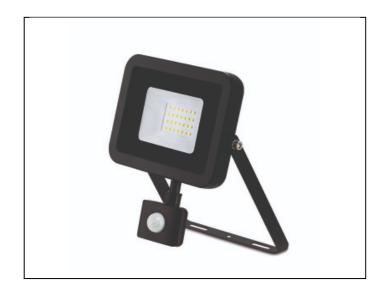

## 20W LED Floodlight +PIR IP65 4000K Black

## **Features & Benefits**

- Highly efficient at 105 Lumens per circuit
  Watt
- Galvanized angled bracket for easy installation
- Driverless technology
- Supplied pre-wired with 800mm flex
- Manual override function
- Full IP65 protection against dust and moisture
- Toughened glass
- 2 years standard warranty extends to 3 years when registered within the first year of purchase (See Website for terms and conditions)
- This product contains a light source of energy efficiency class F