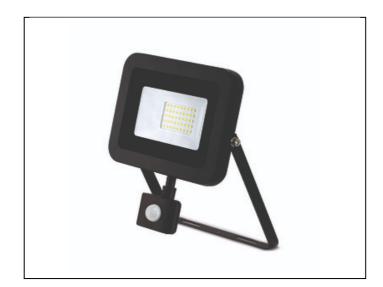

## AC444788

## 30W LED Floodlight +PIR IP65 4000K Black

## **Features & Benefits**

- Highly efficient at 93 Lumens per circuit
  Watt
- Galvanized angled bracket for easy installation
- Driverless technology
- Supplied pre-wired with 800mm flex
- Manual override function
- Full IP65 protection against dust and moisture
- Toughened glass
- 2 years standard warranty extends to 3 years when registered within the first year of purchase (See Website for terms and conditions)
- This product contains a light source of energy efficiency class F