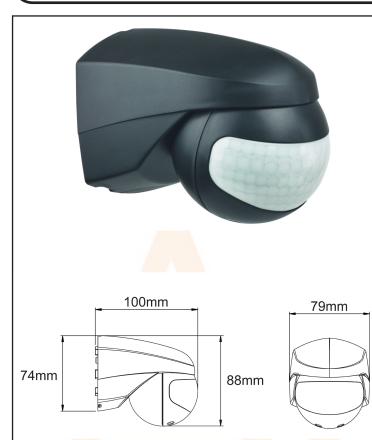

## Wi-Fi PIR Sensor With Direct / Indirect Switching

Adjustible time delay settings in app or offline.

LUX (light level) adjustment – Day to Night Manual ON/OFF switching override.

IP55 weatherproof rating.

| Technical Specification           |                                                        |
|-----------------------------------|--------------------------------------------------------|
| Operatin <mark>g Volt</mark> age: | 230V AC 50Hz                                           |
| Installation Type:                | Surface                                                |
| Earth Class Rating:               | Class II                                               |
| Operating Temperature:            | 0°C to 40°C                                            |
| Ingress Protection Rating:        | IP55                                                   |
| Max Mounting Height:              | 2.5m                                                   |
| Detection Angle:                  | 140°                                                   |
| Detection Range:                  | 12m Motion                                             |
| Switch Rating:                    | 250W LED, 500W Fluorescent, 1000W Halogen              |
| Lux Level:                        | 10 to 2000                                             |
| ON Time Adjustment:               | 30 Seconds to 30 Minutes                               |
| Standby Consumption:              | <1W                                                    |
| Program Modes:                    | Scenes (Time Control, Dusk / Dawn), Presence & Absence |
|                                   |                                                        |
|                                   |                                                        |