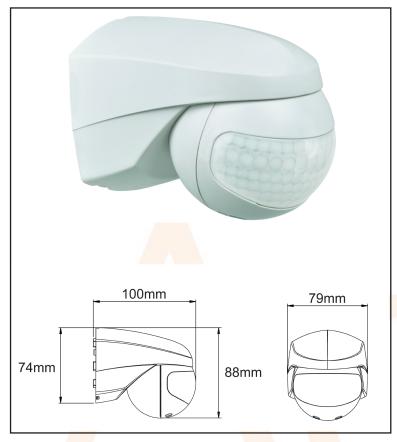

Learn option for custom lux level activation

| Technica <mark>l Spec</mark> ification |                                                        |
|----------------------------------------|--------------------------------------------------------|
| Operati <mark>ng Volt</mark> age:      | 230V AC 50Hz                                           |
| Installation Type:                     | Surface                                                |
| Earth Class Rating:                    | Class II                                               |
| Operating Temperature:                 | 0°C to 40°C                                            |
| Ingress Protection Rating:             | IP55                                                   |
| Max Mounting Height:                   | 2.5m                                                   |
| Detection Angle:                       | 140°                                                   |
| Detection Range:                       | 12m Motion                                             |
| Switch Rating:                         | 250W LED, 500W Fluorescent, 1000W Halogen              |
| Lux Level:                             | 10 to 2000                                             |
| ON Time Adjustment:                    | 30 Seconds to 30 Minutes                               |
| Standby Consumption:                   | <1W                                                    |
| Program Modes:                         | Scenes (Time Control, Dusk / Dawn), Presence & Absence |
|                                        |                                                        |
|                                        |                                                        |