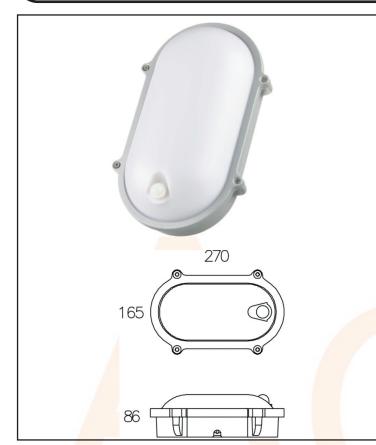

## Energy Saver PIR Buhead Light (Oval)

**Ovel LED Bulkhead Light with PIR.** 

A powerful and energy saving alternative to standard bulkhead lights.

Wide light diffusion pattern.

Robust die cast housing with tough polycarbonate lens suitable for industrial, commercial and home installations.

IP65 weath<mark>erpr</mark>oof rating.

LED Panel life expectancy 10 years. (Depending on use).

PIR Time, LUX & Sensitivity control.

AC444792 - 2023 - V1

www.electric-center.co.uk