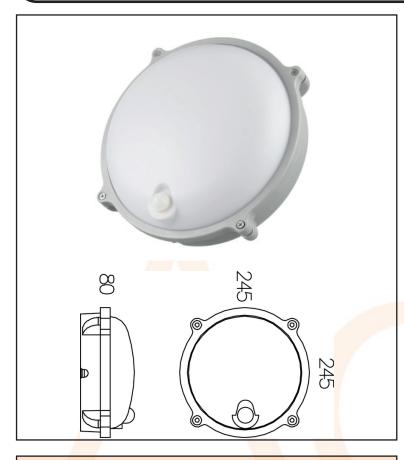

## **Energy Saver PIR Buhead Light** (Round)

Round LED Bulkhead Light with PIR.

A powerful and energy saving alternative to standard bulkhead lights.

Wide light diffusion pattern.

Robust die cast housing with tough polycarbonate lens suitable for industrial, commercial and home installations.

IP65 weatherproof rating.

LED Panel life expectancy 10 years. (Depending on use).

PIR Time, LUX & Sensitivity control.

AC444793 - 2023 - V1