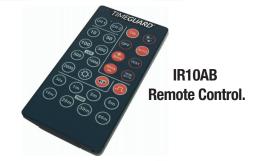

## **Single Channel 360° Ceiling PIR Presence/Absence Detector**

Presence or Absence detection designed for the automatic control of lighting installations.

Optional IR remote control for remote set-up and adjustment (sold separately).

Option for manual push button operation.

Multi sensor parallel wiring capability.

Up to 600W LED load for commercial lighting installation.

Discreet flat PIR lens technology.

Adjustable time delay and lux settings with sensitivity control via remote control IR10AB as shown below. (Remote Not Included).