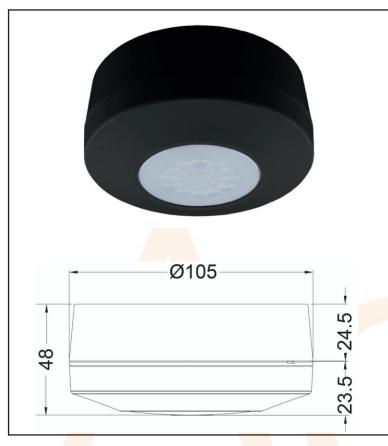

## 4 - Lamps & Lighting

| Technical Specification           |                                                       |
|-----------------------------------|-------------------------------------------------------|
| Operatin <mark>g Volt</mark> age: | 230V AC 50Hz                                          |
| Installation Type:                | Surface                                               |
| Earth Class Rating:               | Class II                                              |
| Operating Temperature:            | -20°C to 40°C                                         |
| Ingress Protection Rating:        | IP54                                                  |
| Max Mounting Height:              | 2.5 to 4m                                             |
| Detection Angle:                  | 360°                                                  |
| Detection Range:                  | 8m at 2.5m Mounting Height, 10m at 4m Mounting Height |
| Lux Level:                        | 10 to 2000                                            |
| ON Time Adjustment:               | 30 Seconds to 30 Minutes                              |
| Standby Consumption:              | <0.5W                                                 |
| Manual Override:                  | Yes (IR10AB Remote Required)                          |
| Accessories (Optional)            | IR10AB (Remote Control)                               |
|                                   |                                                       |
|                                   |                                                       |