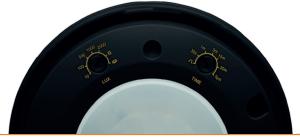

Option for manual push button operation.

Multi sensor parallel wiring capability.

Up to 600W LED load for commercial lighting installation.

Discreet flat PIR lens technology.

Adjustable time delay and lux settings with sensitivity control via remote control IR10AB as shown below. (Remote Not Included).