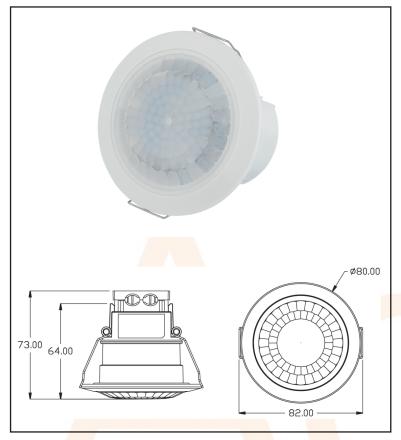

## 360° Flush Ceiling Detector - Single Channel

Switches lights ON when presence and motion is detected in combination with light levels.

Enhanced 360° detection zone for optimum coverage.

Ideal for energy saving installations in the workplace, corridors, offices, toilets etc.

Units Can Be Wired In Parallel up to 8 units, (Not Exceeding Total Load).

IP44 Environmental Rating (Internal Use Only).

Perminant On Facility, (Pulse Override).

AC444798 - 2023 - V1