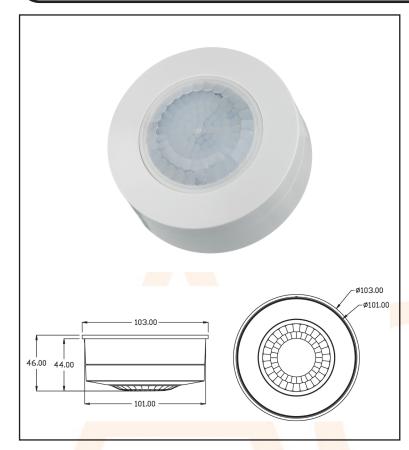

## 360° Flush Ceiling Detector -Single Channel

Switches lights ON when presence and motion is detected in combination with light levels.

Enhanced 360° detection zone for optimum coverage.

Ideal for energy saving installations in the workplace, corridors, offices, toilets etc.

| The last state of the state       |                                                       |
|-----------------------------------|-------------------------------------------------------|
| Technical Specification           |                                                       |
| Operatin <mark>g Volt</mark> age: | 230V AC 50Hz                                          |
| Installation Type:                | Surface                                               |
| Earth Class Rating:               | Class II                                              |
| Operating Temperature:            | -20°C to 40°C                                         |
| Ingress Protection Rating:        | IP44                                                  |
| Max Mounting Height:              | 3m                                                    |
| Detection Angle:                  | 360°                                                  |
| Detection Range:                  | 6m Presence, 12m Motion                               |
| Switch Rating:                    | 600W LED, 600W Fluorescent, 2000W Halogen or 250W Fan |
| Lux Level:                        | 2 to 2000                                             |
| ON Time Adjustment:               | 1 Minute to 30 Minutes                                |
| PIR Sensitivity                   | Yes (Distance)                                        |
|                                   |                                                       |
|                                   |                                                       |
|                                   |                                                       |
|                                   |                                                       |