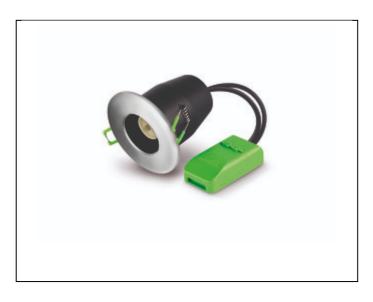

## **Fixed Downlight Fire rated** c/w brushed nickel trim

## **Features & Benefits**

- Slim profile, die-cast aluminium bezels
- Designed specifically for LED lamps
- Ultra fast press fit loop-in/loop-out terminal
- Tested for use in fire-rated ceilings
- IP20 rated (IP65 variant available)
- IP20 Tilt variant available
- Complies with 2014 building regulations: Part B, C and E
- Suitable for use with GU10 LED lamps only
- 2 year standard warranty (See Website for terms and conditions)
- This product can contain a suitable light source of energy efficiency class from A to