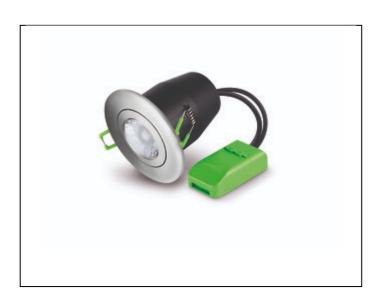

## AC444812

## Tilt Downlight Fire rated c/w brushed nickel trim

## **Features & Benefits**

- Slim profile, die-cast aluminium bezels
- Designed specifically for LED lamps
- Ultra fast press fit loop-in/loop-out terminal
- Tested for use in fire-rated ceilings
- 15° Tiltable inner bezel
- Complies with 2014 building regulations: Part B, C and E
- Suitable for use with GU10 LED lamps only
- 2 year standard warranty (See Website for terms and conditions)
- This product can contain a suitable light source of energy efficiency class from A to G