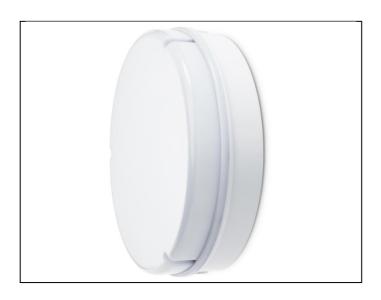

## AC447096

## 21W 4000K 1350lm LED Opal OnOff Ph/cell

## **Features & Benefits**

- IP65 weather resistant
- Anti-vandal construction
- Corrosion resistant
- suitable for coastal locations
- Opal or prismatic polycarbonate diffuser options
- Dusk to dawn on/off photocell options available
- Up to 95 lumens per circuit Watt
- 2 years standard warranty extends to 5 years when registered within the first year of purchase (2 year on batteries) (See Website for terms and conditions)
- This product contains a light source of energy efficiency class G