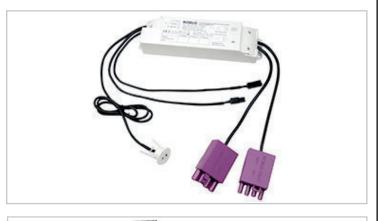

## 3 Hour Emergency Pack

Suitable for use with SPACE and ATMOS 600x600 LED panels and VIRTUE LED downlights

Completely plug & play with SPACE and VIRTUE range

Low power consumption

Utilizes high quality and reliable LiFePO4 battery
Provides 3 hour emergency discharge duration
Emergency light output depends on fitting used
Wide operating temperature range of 0°C to +40°
C

3 year wa<mark>rrant</mark>y for control gear, 2 years for battery

4-AC447158-2022-V1