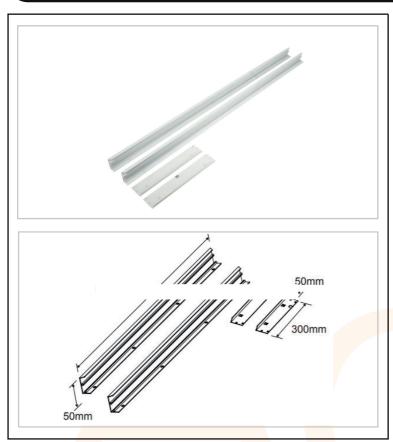

## Technical SpecificationColourWhiteWidth (mm)300Depth (mm)50Length (mm)1200Unit Weight / kg1.21Height (mm)1200Person (mm)1200Person (mm)1200Person (mm)Person (

## Surface mount box kit, 30x120

Allows for wall/ ceiling mounting of 1200 x 300
LED panel

• Driver concealed behind the fitting or located behind the wall/ceiling void

• Frames supplied flat packed must be assembled on site