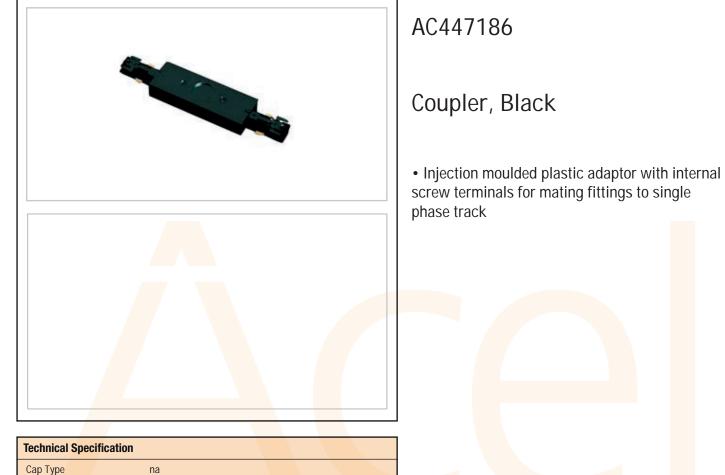

| Cap TypenaColourBlackWidth (mm)35Length (mm)178Unit Weight / kg0.12Height (mm)18 | Technical Specification |       |  |  |
|----------------------------------------------------------------------------------|-------------------------|-------|--|--|
| Width (mm)35Length (mm)178Unit Weight / kg0.12                                   | Cap Type                | na    |  |  |
| Length (mm)178Unit Weight / kg0.12                                               | Colour                  | Black |  |  |
| Unit Weight / kg 0.12                                                            | Width (mm)              | 35    |  |  |
|                                                                                  | Length (mm)             | 178   |  |  |
| Height (mm) 18                                                                   | Unit Weight / kg        | 0.12  |  |  |
|                                                                                  | Height (mm)             | 18    |  |  |
|                                                                                  |                         |       |  |  |
|                                                                                  |                         |       |  |  |
|                                                                                  |                         |       |  |  |
|                                                                                  |                         |       |  |  |
|                                                                                  |                         |       |  |  |
|                                                                                  |                         |       |  |  |
|                                                                                  |                         |       |  |  |
|                                                                                  |                         |       |  |  |
|                                                                                  |                         |       |  |  |
|                                                                                  |                         |       |  |  |