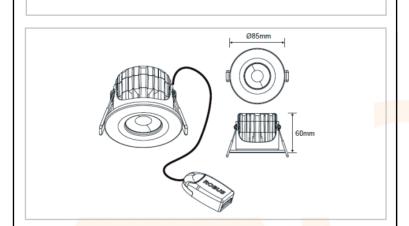

## AC447189

5W Fire Rated Downlight 3000K, 60° beam angle, IP65, dimmable, c/w White trim

- Suitable for domestic dining, living, bathroom and bedroom spaces, hotel & office reception areas
- LED replacement for 50W halogen downlights
- LEDchroic lens replicating halogen dichroic with uniform, shadow-free light
- Low glare
- Complies with BS476 Part 21. Report and certificate from INTERNATIONAL FIRE CONSULTANTS (IFC)
- Designed and tested to retain the integrity of 30, 60 and 90 minute fire rated ceilings - compliant with Building Regulations Parts B, C and E
- Shallow profile of only 60mm depth

## (4) LAMPS & LIGHTING

**LED** Cap Type **Total Power (W)** 4.7 Lumens (Im) 410 **Beam Angle** 60 Lamp Life (Hrs) 30000 Number of LEDs 6 (6S1P) Comparable To 50W halogen **CRI** CCT (K) 3000 Efficacy (Im/cctW) 87 Lux at 1m 390 **Power Factor** 0.9 Colour White Cut Out (mm) 72 Projection (mm) Recess Depth (mm) 55