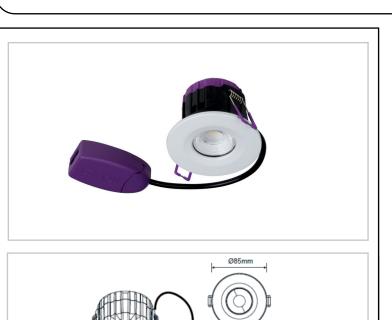

## AC447190

5W Fire Rated Downlight 4000K, 60° beam angle, IP65, dimmable, c/w White trim

- Suitable for domestic dining, living, bathroom and bedroom spaces, hotel & office reception areas
- LED replacement for 50W halogen downlights
- LEDchroic lens replicating halogen dichroic with uniform, shadow-free light
- Low glare
- Complies with BS476 Part 21. Report and certificate from INTERNATIONAL FIRE CONSULTANTS (IFC)
- Designed and tested to retain the integrity of 30, 60 and 90 minute fire rated ceilings compliant with Building Regulations Parts B, C and E
- Shallow profile of only 60mm depth
- Pre-wired with 0.3m of flex
- Complete with 3-way double push-in connector block allowing loop in loop out.