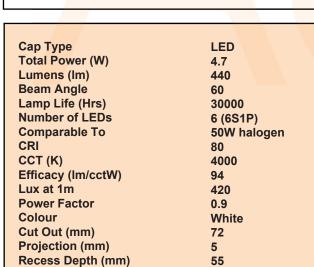

## AC447190

5W Fire Rated Downlight 4000K, 60° beam angle, IP65, dimmable, c/w White trim

- Suitable for domestic dining, living, bathroom and bedroom spaces, hotel & office reception areas
- LED replacement for 50W halogen downlights
- LEDchroic lens replicating halogen dichroic with uniform, shadow-free light
- Low glare
- Complies with BS476 Part 21. Report and certificate from INTERNATIONAL FIRE CONSULTANTS (IFC)
- Designed and tested to retain the integrity of 30, 60 and 90 minute fire rated ceilings compliant with Building Regulations Parts B, C and E
- Shallow profile of only 60mm depth
- Pre-wired with 0.3m of flex
- Complete with 3-way double push-in connector block allowing loop in loop out.