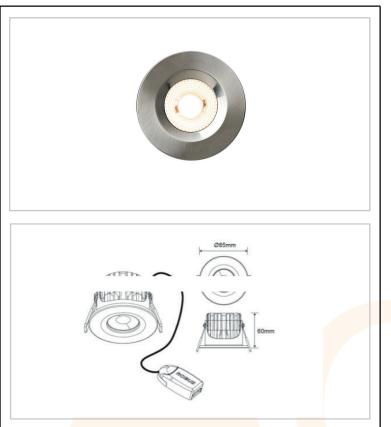

| Technical Specification |                |  |  |
|-------------------------|----------------|--|--|
| Cap Type                | na             |  |  |
| Colour                  | Brushed Chrome |  |  |
| Diameter (mm)           | 85             |  |  |
| Unit Weight / kg        | 0.01           |  |  |
| Height (mm)             | 3.5            |  |  |
|                         |                |  |  |
|                         |                |  |  |
|                         |                |  |  |
|                         |                |  |  |
|                         |                |  |  |
|                         |                |  |  |
|                         |                |  |  |
|                         |                |  |  |
|                         |                |  |  |
|                         |                |  |  |
|                         |                |  |  |

## Brushed Chrome Plastic Trim

• Dimmable with selected trailing and leading-edge dimmers. Dimmer Compatibility List available on the website.

- Single colour, CCT3 and dual wattage versions.
- Tested for use with I-Joists & Metal Web Joists.
- Solid State technology with no heat fliaments or electrodoes.
- Fire, Moisture and Acoustic rating tested
- Low profile body design