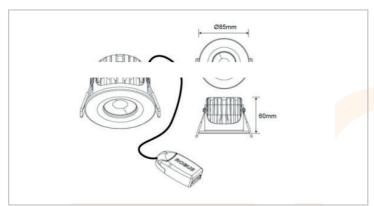

| Technical Specification |                |
|-------------------------|----------------|
| Cap Type                | LED            |
| Total Power             | 4.7/4.6/4.9    |
| Lumens (Im)             | 400/450/420    |
| Beam Angle              | 60             |
| Lamp Life (Hrs)         | 30000          |
| Number of LEDs          | 12 (2x6S1P)    |
| Comparable To           | 50W halogen    |
| CRI                     | 80             |
| CCT (K)                 | 3000/4000/6000 |
| Efficacy (Im/cctW)      | 86/99/88       |
| Lux at 1m               | 280/310/290    |
| Power Factor            | 0.9            |
| Colour                  | White          |
| Cut Out (mm)            | 72             |
| Projection (mm)         | 5              |

## 5W IP65 Fire Rated Downlight

- Suitable for domestic dining, living, bathroom and bedroom spaces, hotel & office reception areas
- LED replacement for 50W halogen downlights
- Colour temperature selectable; switch on the back of the fitting allows selection between 3000/4000/6000K
- LEDchroic lens replicating halogen dichroic with uniform, shadow-free light
- Tested for use with I-Joists & Metal Web Joists
- Complies with BS476 Part 21. Report and certificate from INTERNATIONAL FIRE CONSULTANTS (IFC)
- Designed and tested to retain the integrity of 30, 60 and 90 minute fire rated ceilings - compliant with Building Regulations Parts B, C and E
- Shallow profile of only 60mm depth
- Prewired with 0.3m of flex
- Complete with 3-way double push-in connector block allowing loop in loop out
- High efficacy of 86-99lm/W