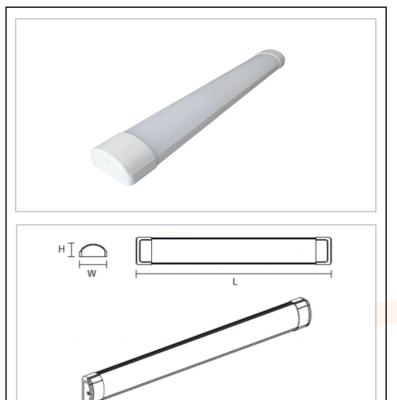

## 40W LED Batten, IP20, 1.2m

- Suitable for use in flats and apartment blocks, public buildings, care homes, communal areas, reception areas
- LED replacement for 2x36W T8 fluorescent surface fittings
- Low profile aluminium housing with polycarbonate end caps and diffuser
- CCT selectable via 3 way switch under one of end caps enabling switching between 3000K, 4500K and 6500K
- Large screw terminal block allowing max
  2.5mmý conductors
- High efficacy of 85-106lm/W
- Wide operating ambient temperature range of -20øC to +40øC
- Suitable for switching by PIR, Microwave or Photocell