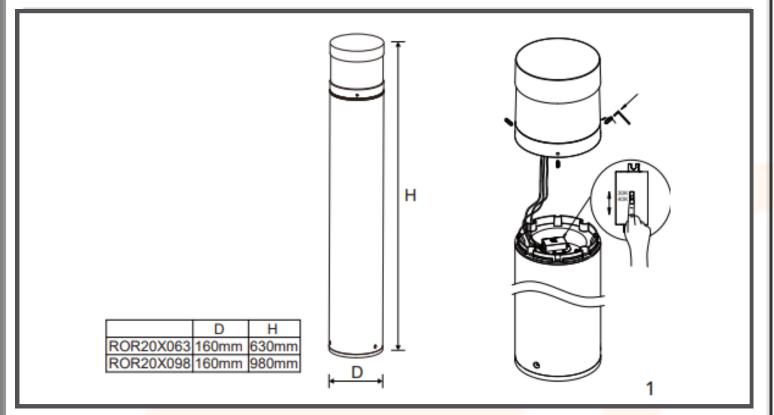

## **OREINT LED BOLLARDS**

- Die cast aluminium high quality bollard with functionality allowing switching light temperature between 3000K and 4000K
- Available in heights of 630mm and 980mm
- LED replacement for 20W linear halogen fittings
- Very high efficacy exceeding 96lm/W
- Wide operating ambient temperature range of -20°C to +40°C
- Suitable for switching by external PIR, Microwave or Photocell