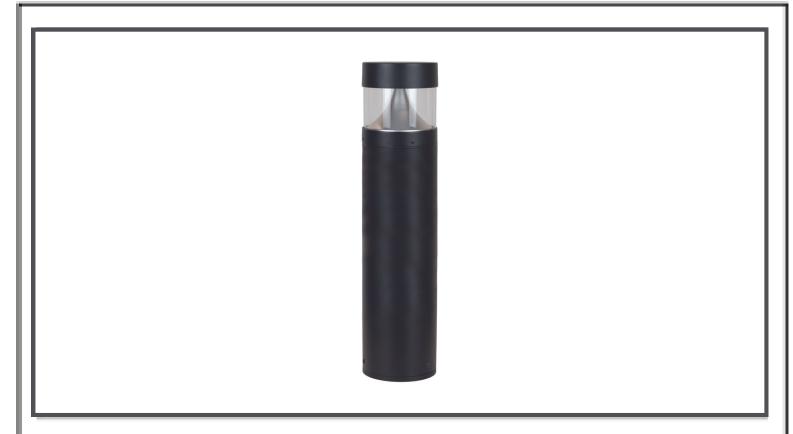

## **OREINT LED BOLLARDS**

- Die cast aluminium high quality bollard with functionality allowing switching light temperature between 3000K and 4000K
- Available in heights of 630mm and 980mm
- LED replacement for 20W linear halogen fittings
- Very high efficacy exceeding 96lm/W
- Wide operating ambient temperature range of -20°C to +40°C
- Suitable for switching by external PIR, Microwave or Photocell