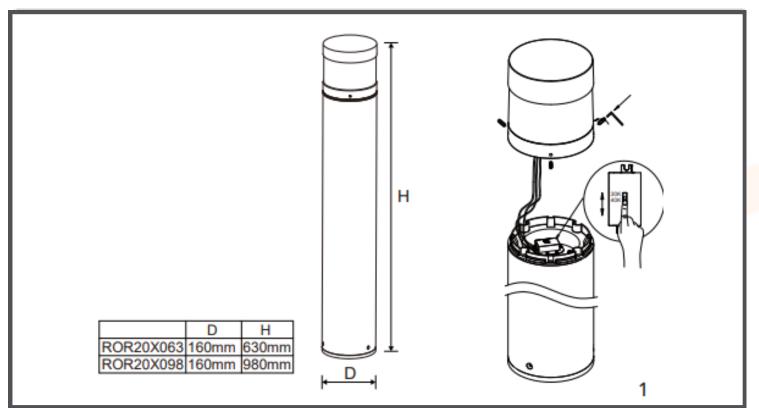

## **OREINT LED BOLLARDS**

- Die cast aluminium high quality bollard with functionality allowing switching light temperature between 3000K and 4000K
- Available in heights of 630mm and 980mm
- LED replacement for 20W linear halogen fittings
- Very high efficacy exceeding 96lm/W
- Wide operating ambient temperature range of -20°C to +40°C
- Suitable for switching by external PIR, Microwave or Photocell

| Technical Specification |                |
|-------------------------|----------------|
| Total Power (W)         | 20.4 / 20.1    |
| Total Light Output (lm) | 1950 / 2020    |
| Efficacy (lm/cctW)      | 96 / 101       |
| ССТ (К)                 | 3000 / 4000    |
| CCT Selectable          | Selectable     |
| Operating Temperature   | -20°C to +40°C |
| CRI                     | 80             |
| Pre-Built Emergency     | NO             |
| Weight (kg)             | 4.9            |
| Caron Qty               | 1              |
|                         |                |
|                         |                |
|                         |                |
|                         |                |
|                         |                |