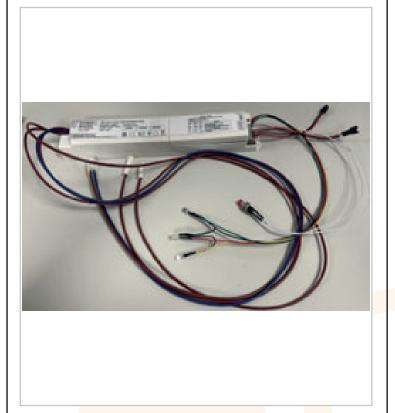

## **2W 3 Hour DUAL TEST Emergency Pack**

#### **FEATURES**

- Completely plug and play with AC4472xx range
- Automatic self-test and manual test functionality selectable via switch
- Low power consumption
- Utilizes high quality and reliable LiFePO4 battery
- Provides 3 hour discharge duration
- Emergency lux levels depend on the luminaire used

#### CONSTRUCTION

- White polycarbonate body
- Completely prewired with input and output cables and connectors
- LiFePO4 battery
- FR-4 PCB